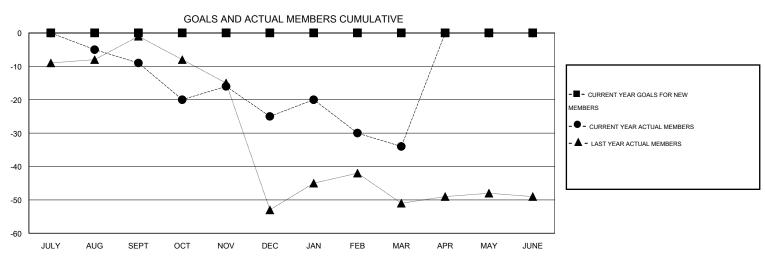

## LOCATION LOUISIANA

GMT CA 1

|               |                  | Clubs             |                  |                  | Members               |                    |                                     |                    |                  |  |
|---------------|------------------|-------------------|------------------|------------------|-----------------------|--------------------|-------------------------------------|--------------------|------------------|--|
|               | RESUI            | LTS FOR 2015-2016 | i                |                  | RESULTS FOR 2015-2016 |                    |                                     |                    |                  |  |
| QUARTER       | NEW CLUB<br>GOAL | NEW CLUBS         | DROPPED<br>CLUBS | NET<br>GAIN/LOSS | QUARTER               | NEW MEMBER<br>GOAL | CHARTER AND<br>NEW MEMBERS<br>ADDED | DROPPED<br>MEMBERS | NET<br>GAIN/LOSS |  |
| JULY/AUG/SEPT | 0                | 0                 | 0                | 0                | JULY/AUG/SEPT         | 0                  | 15                                  | 24                 | -9               |  |
| OCT/NOV/DEC   | 0                | 0                 | 1                | -1               | OCT/NOV/DEC           | 0                  | 15                                  | 31                 | -16              |  |
| JAN/FEB/MAR   | 0                | 0                 | 0                | 0                | JAN/FEB/MAR           | 0                  | 9                                   | 18                 | -9               |  |
| APR/MAY/JUNE  | 0                | 0                 | 0                | 0                | APR/MAY/JUNE          | 0                  | 0                                   | 0                  | 0                |  |

## GOALS AND ACTUAL NEW CLUBS CUMULATIVE

| DROPPED CLUBS: 1 |    | 14 CLUBS OF 31 ADDED 1 OR MORE<br>NEW MEMBERS | GENDER DISTRIBUTION  MALE 545 (69.60%) |              |     |
|------------------|----|-----------------------------------------------|----------------------------------------|--------------|-----|
| DROPPED MEMBERS  |    |                                               | FEMALE                                 | 238 (30.40%) |     |
| DECEASED         | 9  | CLICK HERE FOR HEALTH                         | 54441 V                                |              | 137 |
| CLUB CANCELLED 7 |    | ASSESSMENT DATA                               | FAMILY UNIT MEMBERS                    |              |     |
| OTHER            | 57 |                                               | HEAD OF HOUSEHOLD                      |              |     |
| TOTAL            | 73 |                                               | NON-HEAD OF HOUSEHOL                   | .D           | 70  |